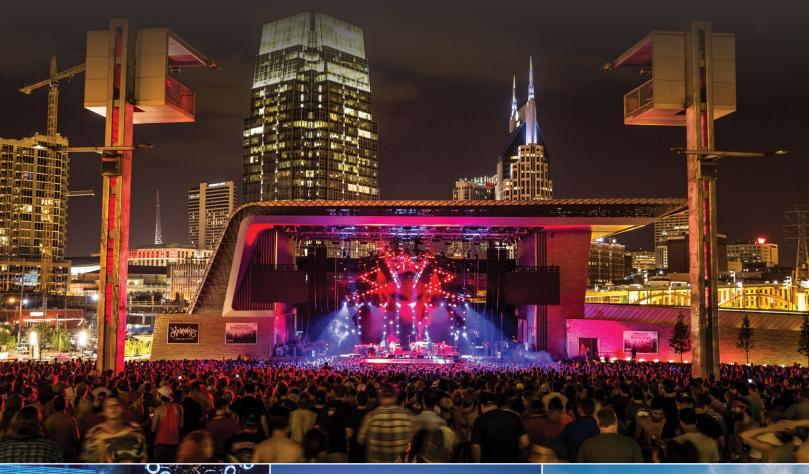

ASCEND AMPHITHEATER
310 1ST AVENUE SOUTH, NASHVILLE, TN 37201
310.975.6298 EXT. 46928

LYVE NATION®
SPECIAL EVENTS

Located in the heart of beautiful downtown Nashville, on the Cumberland River inside the Metro Riverfront Park, Ascend Amphitheater is the perfect setting for an epic, celestial evening against the Nashville skyline. Nashville is one of America's fastest growing cities, and Ascend Amphitheater is the newest addition to the Music City. Bordering The District, and surrounded by world-class hotels, dining, and live music, Ascend Amphitheater has already showcased everyone from the Alabama Shakes to ZZ Top. This open-air venue offers capacities ranging from up to 100 (banquet seating in Riverfront Room) – 6,800 people (full venue capacity), accommodating small to large events, for business or pleasure.

Newly opened in July 2015 and conveniently located just blocks away from Music City's world-famous honkytonks, along with its 2.1 million square foot convention center, this one-of-a-kind amphitheater extends the ultimate in convenience, options and state-of-the-art amenities, with flexible meeting and entertainment space, and an exemplary support staff. When your guests are ready to nosh, fresh, creative cuisine is just the beginning. Ascend offers exceptional dining, from local eats, to five-star feasts, or chef-inspired creations, complemented by craft cocktail mixology, as well as premium liquor and beer selections. The latest pride of Music City, awaits your next special event, and is assured to delight your guests at every turn.