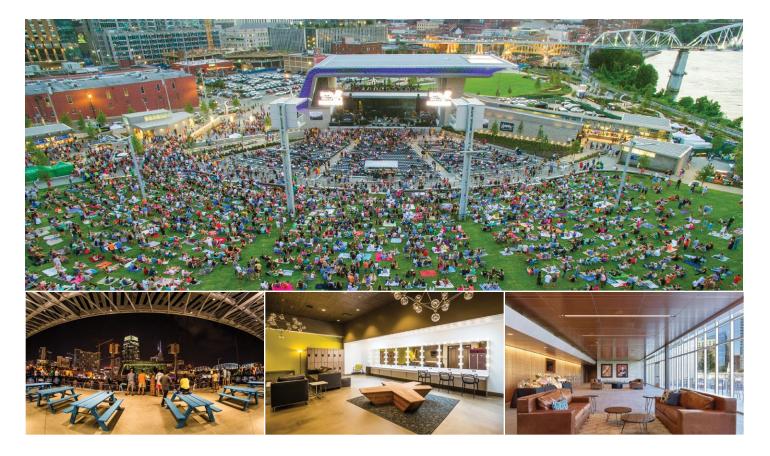

ASCEND AMPHITHEATER
310 1ST AVENUE SOUTH, NASHVILLE, TN 37201
310.975.6298 EXT. 46928

LYVE NATION®
SPECIAL EVENTS

Located in the heart of beautiful downtown Nashville, on the Cumberland River inside the Metro Riverfront Park, Ascend Amphitheater is the perfect setting for an epic, celestial evening against the Nashville skyline. Nashville is one of America's fastest growing cities, and Ascend Amphitheater is the newest addition to the Music City. Bordering The District, and surrounded by world-class hotels, dining, and live music, Ascend Amphitheater has already showcased everyone from the Alabama Shakes to ZZ Top. This open-air venue offers capacities ranging from up to 100 (banquet seating in Riverfront Room) – 6,800 people (full venue capacity), accommodating small to large events, for business or pleasure.

| LOCATION                          | BANQUET | RECEPTION | STANDING |
|-----------------------------------|---------|-----------|----------|
| Riverfront Room                   | 100     | 250       | _        |
| Stage                             | 350     | 500       | _        |
| Lawn                              | -       | -         | 4,500    |
| Full Venue                        | -       | -         | 6,800    |
| General Admission Canacity: 6,800 |         |           |          |